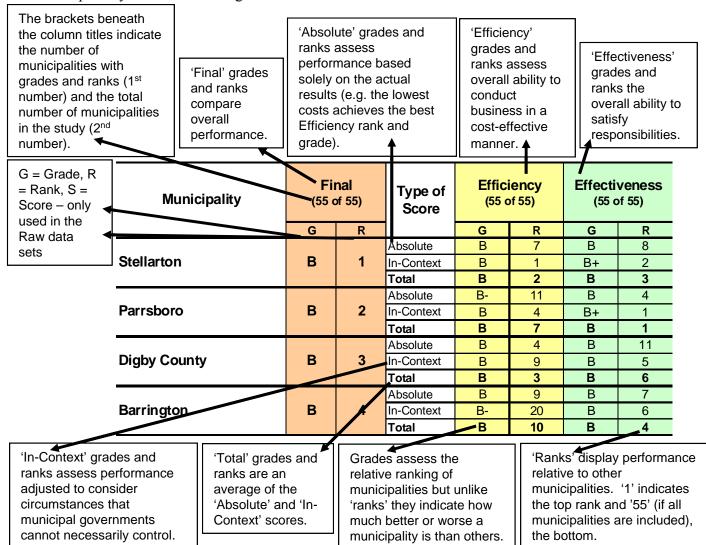

#### HOW TO READ THE SUMMARY PERFORMANCE REPORT

The illustration below describes the various aspects of the Summary Performance Report. Please read the descriptions of each aspect of the table prior to looking at the results to improve your understanding.

| SUMMARY PERFORMANCE REPORT |                                         |               |                  |    |                 |    |                  |  |  |  |  |  |  |
|----------------------------|-----------------------------------------|---------------|------------------|----|-----------------|----|------------------|--|--|--|--|--|--|
| Municipality               | 100000000000000000000000000000000000000 | nal<br>of 55) | Type of<br>Score |    | iency<br>of 55) |    | veness<br>of 55) |  |  |  |  |  |  |
|                            | G                                       | R             |                  | G  | R               | G  | R                |  |  |  |  |  |  |
| 111 - 400                  |                                         | 22            | Absolute         | В  | 7               | В  | 8                |  |  |  |  |  |  |
| Stellarton                 | В                                       | 1             | In-Context       | В  | 1               | B+ | 2                |  |  |  |  |  |  |
|                            |                                         |               | Total            | В  | 2               | В  | 3                |  |  |  |  |  |  |
|                            |                                         |               | Absolute         | B- | 11              | В  | 4                |  |  |  |  |  |  |
| Parrsboro                  | В                                       | 2             | In-Context       | В  | 4               | B+ | 1                |  |  |  |  |  |  |
|                            |                                         |               | Total            | В  | 7               | В  | 1                |  |  |  |  |  |  |
|                            |                                         |               | Absolute         | В  | 4               | В  | 11               |  |  |  |  |  |  |
| Digby County               | В                                       | 3             | In-Context       | В  | 9               | В  | 5                |  |  |  |  |  |  |
|                            |                                         |               | Total            | В  | 3               | В  | 6                |  |  |  |  |  |  |
|                            |                                         |               | Absolute         | В  | 9               | В  | 7                |  |  |  |  |  |  |
| Barrington                 | В                                       | 4             | In-Context       | B- | 20              | В  | 6                |  |  |  |  |  |  |
|                            |                                         |               | Total            | В  | 10              | В  | 4                |  |  |  |  |  |  |
|                            |                                         |               | Absolute         | B- | 13              | В  | 2                |  |  |  |  |  |  |
| Antigonish County          | В                                       | 5             | In-Context       | B- | 38              | B+ | 3                |  |  |  |  |  |  |
|                            |                                         |               | Total            | B- | 23              | В  | 2                |  |  |  |  |  |  |
|                            | 1                                       |               | Absolute         | В  | 2               | B- | 19               |  |  |  |  |  |  |
| Cumberland                 | В                                       | 6             | In-Context       | В  | 11              | B- | 25               |  |  |  |  |  |  |
|                            |                                         |               | Total            | В  | 4               | B- | 22               |  |  |  |  |  |  |
|                            |                                         | 700           | Absolute         | B- | 19              | В  | 3                |  |  |  |  |  |  |
| Richmond                   | В                                       | 7             | In-Context       | B- | 26              | В  | 9                |  |  |  |  |  |  |
|                            |                                         |               | Total            | B- | 19              | В  | 7                |  |  |  |  |  |  |
| 5000 5000 5000 Au          |                                         | 0000          | Absolute         | В  | 5               | B- | 16               |  |  |  |  |  |  |
| Lunenburg County           | В                                       | 8             | In-Context       | В  | 15              | B- | 23               |  |  |  |  |  |  |
|                            |                                         |               | Total            | В  | 6               | B- | 17               |  |  |  |  |  |  |
| 520 H                      | 155                                     | - 17          | Absolute         | B- | 26              | В  | 13               |  |  |  |  |  |  |
| Mahone Bay                 | B-                                      | 9             | In-Context       | В  | 2               | B- | 26               |  |  |  |  |  |  |
|                            |                                         |               | Total            | B- | 11              | B- | 15               |  |  |  |  |  |  |
|                            |                                         |               | Absolute         | В  | 1               | C+ | 36               |  |  |  |  |  |  |
| Hants West                 | B-                                      | 10            | In-Context       | В  | 14              | B- | 34               |  |  |  |  |  |  |
|                            |                                         |               | Total            | В  | 5               | B- | 33               |  |  |  |  |  |  |
|                            | -,-                                     |               | Absolute         | C+ | 35              | B- | 15               |  |  |  |  |  |  |
| Lockeport                  | B-                                      | 11            | In-Context       | В  | 8               | В  | 10               |  |  |  |  |  |  |
|                            |                                         |               | Total            | B- | 22              | В  | 11               |  |  |  |  |  |  |
| Halifax Regional           |                                         |               | Absolute         | B- | 21              | В  | 6                |  |  |  |  |  |  |
|                            | B-                                      | 12            | In-Context       | B- | 27              | B- | 28               |  |  |  |  |  |  |
| Municipality               |                                         |               | Total            | B- | 24              | В  | 12               |  |  |  |  |  |  |
| la                         |                                         |               | Absolute         | C+ | 38              | В  | 10               |  |  |  |  |  |  |
| Truro                      | B-                                      | 13            | In-Context       | В  | 13              | B- | 15               |  |  |  |  |  |  |
|                            |                                         |               | Total            | B- | 26              | В  | 10               |  |  |  |  |  |  |