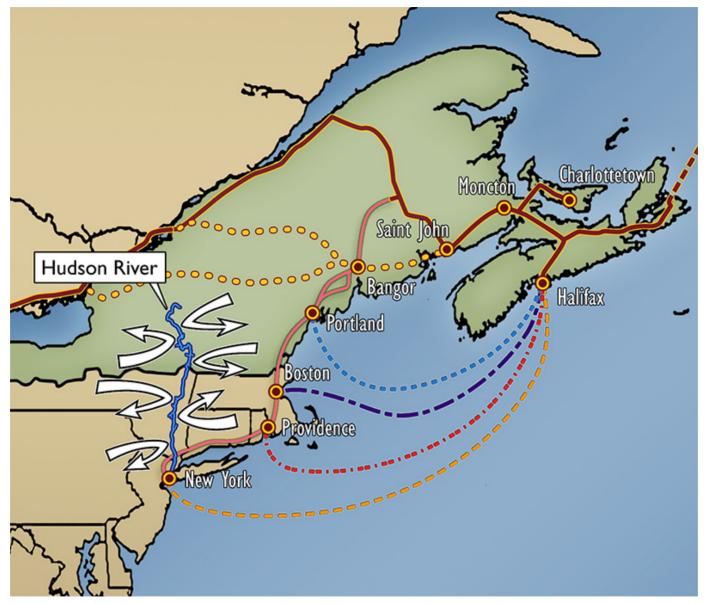

## **Atlantica**

The International Northeast Economic Region

The Hudson River is now the east coast of the United States...and the entire area north of New York City and south of Halifax has become a culde-sac in the global network.

- US Regional Planner Michael Gallis