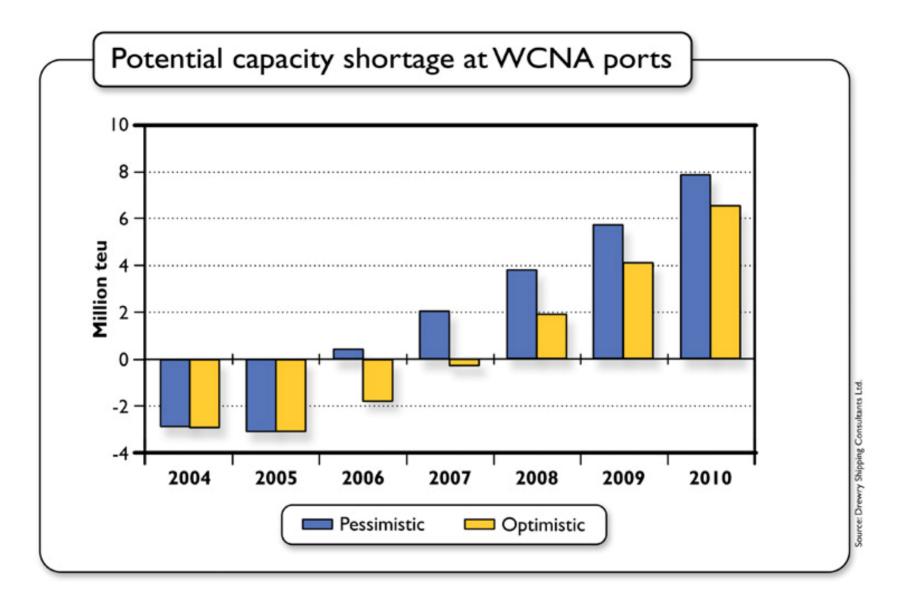

#### Rapidly Escalating Vessel Size Future 12,000 TEU Post Panamax + Post Panamax 7,000 TEU 2<sup>nd</sup> Generation **Panamax** 4,000 TEU 3,600 TEU 1,000 to 2,000 TEU 7h x 22w Generation 5h x 16w 1,000 TEU 5h x 13w 4h x 10w 12-15-**Current Capacity** Future Capacity 12,000 to Future Coastal Level 7,000 to Freighters (metres) 9,000 TEU 15,000 TEU