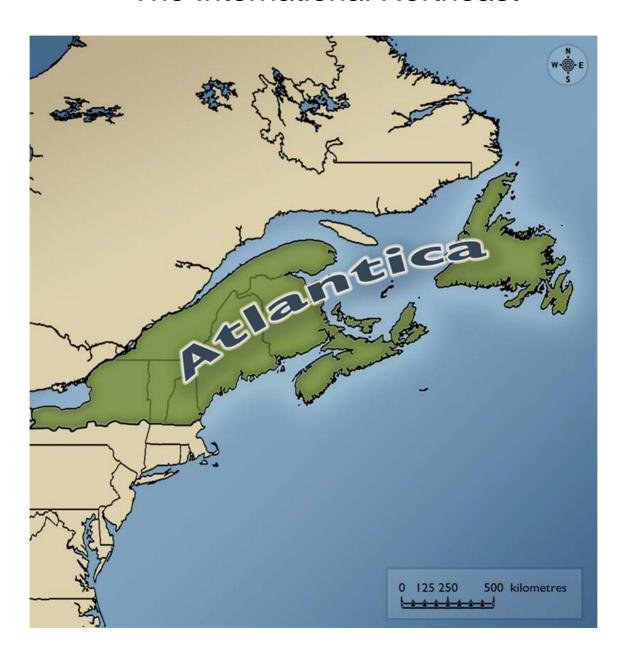

## **Atlantica**

# The International Northeast Economic Region

## The International Northeast

Atlantica: the intersection of three major North American regions

The Quebec City – Windsor Corridor