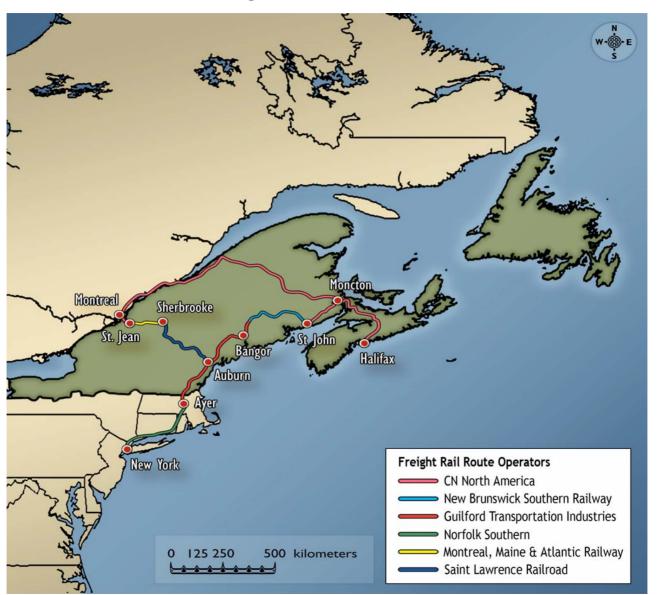

American regions





The Quebec City – Windsor Corridor



## The New Atlantic Triangle





## **Appalachian Regional Commission**

The Appalachian Region





### **Economic Distress Picture**



## Maine surrounded by Canada



Atlantic Institute for

Market Studies





## Major International Border Crossings



























#### Rapidly Escalating Vessel Size Future 12,000 TEU Post Panamax + Post Panamax 7,000 TEU 2<sup>nd</sup> Generation **Panamax** 4,000 TEU 3,600 TEU 1,000 to 2,000 TEU 7h x 22w Generation 5h x 16w 1,000 TEU 5h x 13w 4h x 10w 12-15-**Current Capacity** Future Capacity 12,000 to Future Coastal Level 7,000 to Freighters (metres) 9,000 TEU 15,000 TEU









## OOCL Chicago at dock in Fairview Cove













## Atlantica's Fragmented Rail Connections





## Potential for a fully-developed shortsea shipping network serving AINER





## **Atlantica**

The International Northeast Economic Region

The Hudson River is now the east coast of the United States...and the entire area north of New York City and south of Halifax has become a culde-sac in the global network.

- US Regional Planner Michael Gallis







## Congressional High Priority Corridors: the Atlantica Perspective









### www.atlantica.org