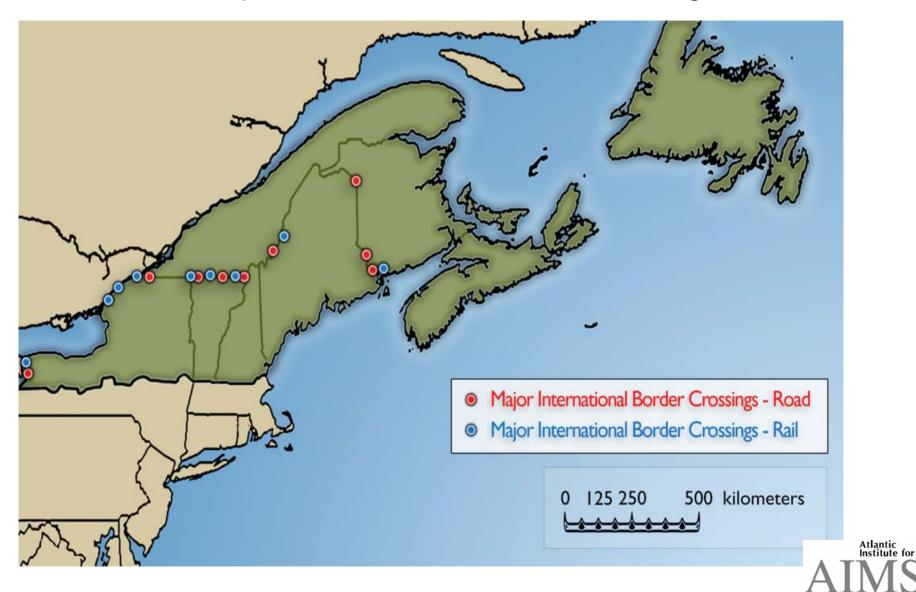

## **Atlantica**

# The International Northeast Economic Region



## The International Northeast





Atlantica: the intersection of three major North American regions





The Quebec City – Windsor Corridor



## The New Atlantic Triangle





## **Appalachian Regional Commission**

The Appalachian Region





### **Economic Distress Picture**



## Maine surrounded by Canada



Atlantic Institute for

Market Studies





## Major International Border Crossings



























#### Rapidly Escalating Vessel Size Future 12,000 TEU Post Panamax + Post Panamax 7,000 TEU 2<sup>nd</sup> Generation **Panamax** 4,000 TEU 3,600 TEU 1,000 to 2,000 TEU 7h x 22w Generation 5h x 16w 1,000 TEU 5h x 13w 4h x 10w 12-15-**Current Capacity** Future Capacity 12,000 to Future Coastal Level 7,000 to Freighters (metres) 9,000 TEU 15,000 TEU









## OOCL Chicago at dock in Fairview Cove













## Atlantica's Fragmented Rail Connections





## Potential for a fully-developed shortsea shipping network serving AINER





## **Atlantica**

The International Northeast Economic Region

The Hudson River is now the east coast of the United States...and the entire area north of New York City and south of Halifax has become a culde-sac in the global network