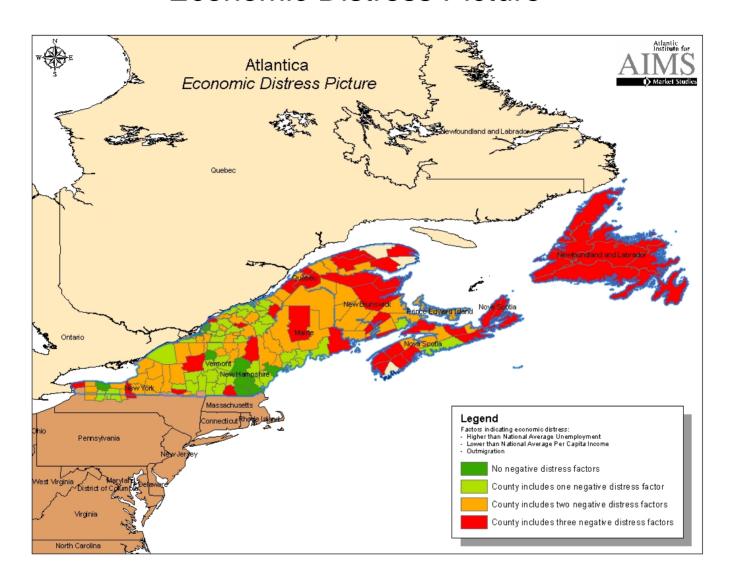

## **Atlantica**

# The International Northeast Economic Region



## The International Northeast





Atlantica: the intersection of three major North American regions





The Quebec City – Windsor Corridor



## The New Atlantic Triangle





## **Appalachian Regional Commission**

The Appalachian Region





### **Economic Distress Picture**



## Maine surrounded by Canada



Atlantic Institute for

Market Studies





## Major International Border Crossings



























#### Rapidly Escalating Vessel Size Future 12,000 TEU Post Panamax + Post Panamax 7,000 TEU 2<sup>nd</sup> Generation **Panamax** 4,000 TEU 3,600 TEU 1,000 to 2,000 TEU 7h x 22w Generation 5h x 16w 1,000 TEU 5h x 13w 4h x 10w 12-15-**Current Capacity** Future Capacity 12,000 to Future Coastal Level 7,000 to Freighters (metres) 9,000 TEU 15,000 TEU









## OOCL Chicago at dock in Fairview Cove













## Atlantica's Fragmented Rail Connections





## Potential for a fully-developed shortsea shipping network serving AINER





## **Atlantica**

The International Northeast Economic Region

The Hudson River is now the east coast of the Unit