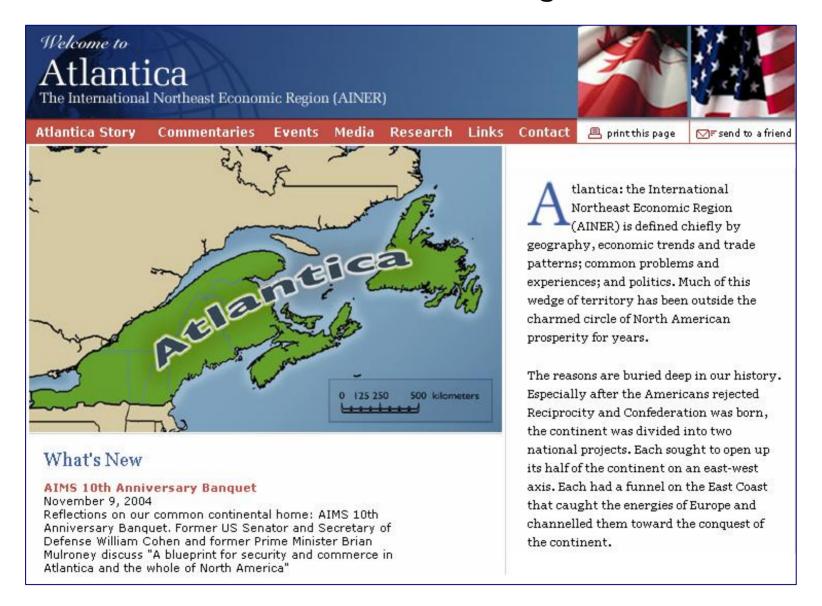

## **Atlantica**

# The International Northeast Economic Region

## The International Northeast

Atlantica: the intersection of three major North American regions

The Quebec City – Windsor Corridor