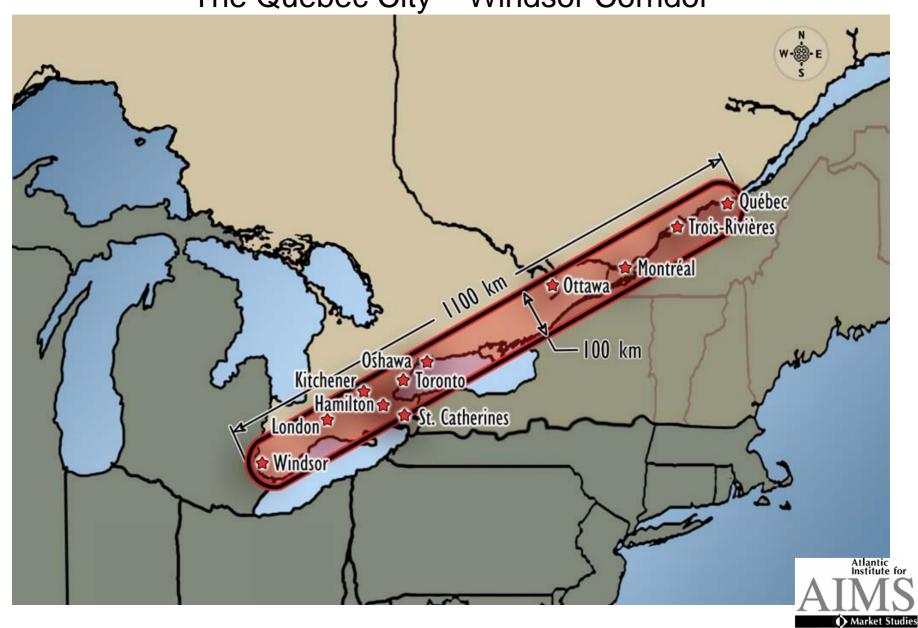

## The International Northeast

Atlantica: the intersection of three major North American regions

The Quebec City – Windsor Corridor