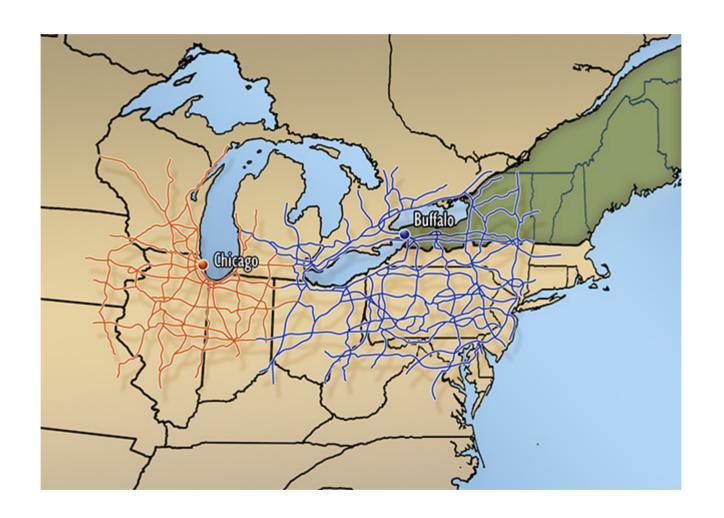

tlantica: the intersection of three major North American regions





The Quebec City – Windsor Corridor



## The New Atlantic Triangle





## **Appalachian Regional Commission**

The Appalachian Region





### **Economic Distress Picture**



## Maine surrounded by Canada



Atlantic Institute for

Market Studies





## Major International Border Crossings



























#### Rapidly Escalating Vessel Size Future 12,000 TEU Post Panamax + Post Panamax 7,000 TEU 2<sup>nd</sup> Generation **Panamax** 4,000 TEU 3,600 TEU 1,000 to 2,000 TEU 7h x 22w Generation 5h x 16w 1,000 TEU 5h x 13w 4h x 10w 12-15-**Current Capacity** Future Capacity 12,000 to Future Coastal Level 7,000 to Freighters (metres) 9,000 TEU 15,000 TEU









## OOCL Chicago at dock in Fairview Cove













## Atlantica's Fragmented Rail Connections





## Potential for a fully-developed shortsea shipping network serving AINER





## **Atlantica**

The International Northeast Economic Region

The Hudson River is now the east coast of the United States...and the entire area north of New York City and south of Halifax has become a culde-sac in the global network.

- US Regional Planner Michael Gallis







## Congressional High Priority Corridors: the Atlantica Perspective









### www.atlantica.org