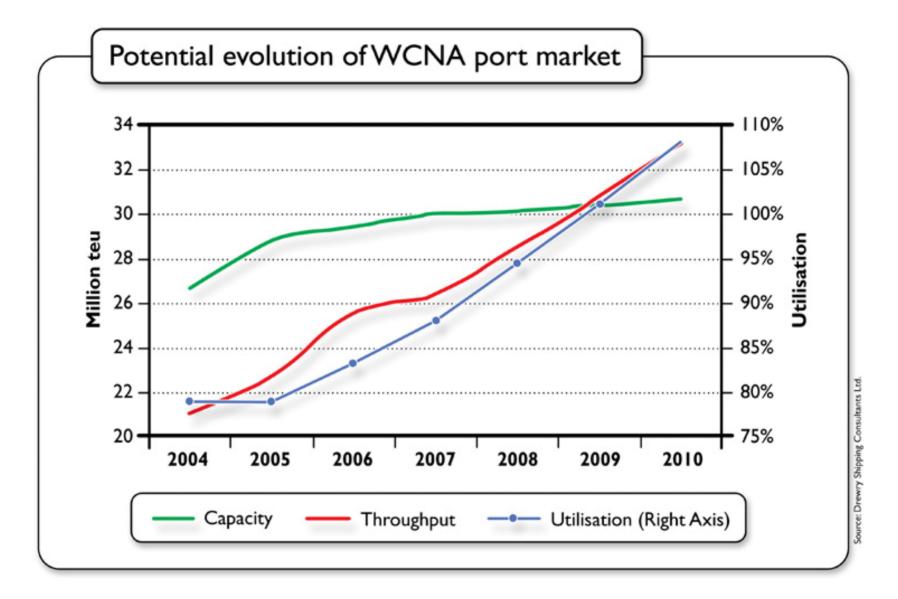

## **Atlantica**

# The International Northeast Economic Region



## The International Northeast





Atlantica: the intersection of three major North American regions





The Quebec City – Windsor Corridor



## The New Atlantic Triangle





## **Appalachian Regional Commission**

The Appalachian Region





### **Economic Distress Picture**



## Maine surrounded by Canada



Atlantic Institute for

Market Studies





## Major International Border Crossings



























#### Rapidly Escalating Vessel Size Future 12,000 TEU Post Panamax + Post Panamax 7,000 TEU 2<sup>nd</sup> Generation **Panamax** 4,000 TEU 3,600 TEU 1,000 to 2,000 TEU 7h x 22w Generation 5h x 16w 1,000 TEU 5h x 13w 4h x 10w 12-15-**Current Capacity** Future Capacity 12,000 to Future Coastal Level 7,000 to Freighters (metres) 9,000 TEU 15,000 TEU









## OOCL Chicago at dock in Fairview Cove













## Atlantica's Fragmented Rail Connections





## Potential for a fully-developed shortsea shipping network serving AINER





## **Atlantica**

The International Northeast Economic Region

The Hudson River is now the east coast of the United States...and the entire area north of New York City and south of Halifax has become a culde-sac in the global network.

- US Regional P