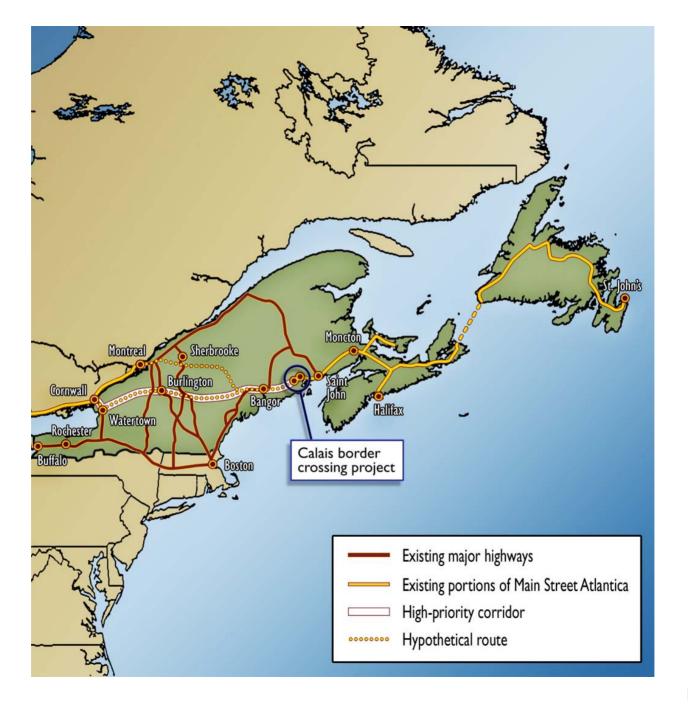

sup>nd</sup> Generation **Panamax** 4,000 TEU 3,600 TEU 1,000 to 2,000 TEU 7h x 22w Generation 5h x 16w 1,000 TEU 5h x 13w 4h x 10w 12-15-**Current Capacity** Future Capacity 12,000 to Future Coastal Level 7,000 to Freighters (metres) 9,000 TEU 15,000 TEU









## OOCL Chicago at dock in Fairview Cove













## Atlantica's Fragmented Rail Connections





## Potential for a fully-developed shortsea shipping network serving AINER





## **Atlantica**

The International Northeast Economic Region

The Hudson River is now the east coast of the United States...and the entire area north of New York City and south of Halifax has become a culde-sac in the global network.

- US Regional Planner Michael Gallis







## Congressional High Priority Corridors: the Atlantica Perspective









### www.atlantica.org