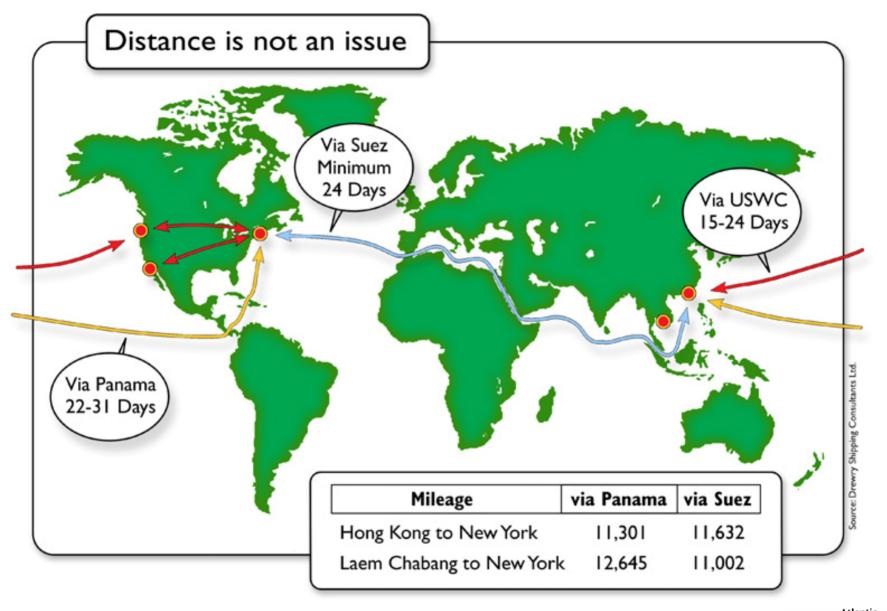

#### Rapidly Escalating Vessel Size Future 12,000 TEU Post Panamax + Post Panamax 7,000 TEU 2<sup>nd</sup> Generation **Panamax** 4,000 TEU 3,600 TEU 1,000 to 2,000 TEU 7h x 22w Generation 5h x 16w 1,000 TEU 5h x 13w 4h x 10w 12-15-**Current Capacity** Future Capacity 12,000 to Future Coastal Level 7,000 to Freighters (metres) 9,000 TEU 15,000 TEU