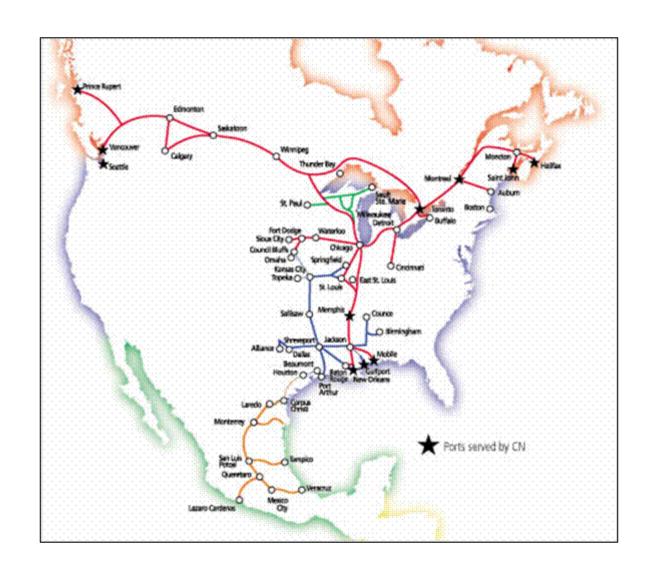

Atlantica: the intersection of three major North American regions





The Quebec City – Windsor Corridor



## The New Atlantic Triangle





## **Appalachian Regional Commission**

The Appalachian Region





### **Economic Distress Picture**



## Maine surrounded by Canada



Atlantic Institute for

Market Studies





## Major International Border Crossings



























#### Rapidly Escalating Vessel Size Future 12,000 TEU Post Panamax + Post Panamax 7,000 TEU 2<sup>nd</sup> Generation **Panamax** 4,000 TEU 3,600 TEU 1,000 to 2,000 TEU 7h x 22w Generation 5h x 16w 1,000 TEU 5h x 13w 4h x 10w 12-15-**Current Capacity** Future Capacity 12,000 to Future Coastal Level 7,000 to Freighters (metres) 9,000 TEU 15,000 TEU









## OOCL Chicago at dock in Fairview Cove













## Atlantica's Fragmented Rail Connections





## Potential for a fully-developed shortsea shipping network serving AINER





## **Atlantica**

The International Northeast Economic Region

The Hudson River is now the east coast of the United States...and the entire area north of New York City and south of Halifax has become a culde-sac in the global network.

- US Regional Planner Michael Gallis







## Congressional High Priority Corridors: the Atlantica Perspective









### www.atlantica.org