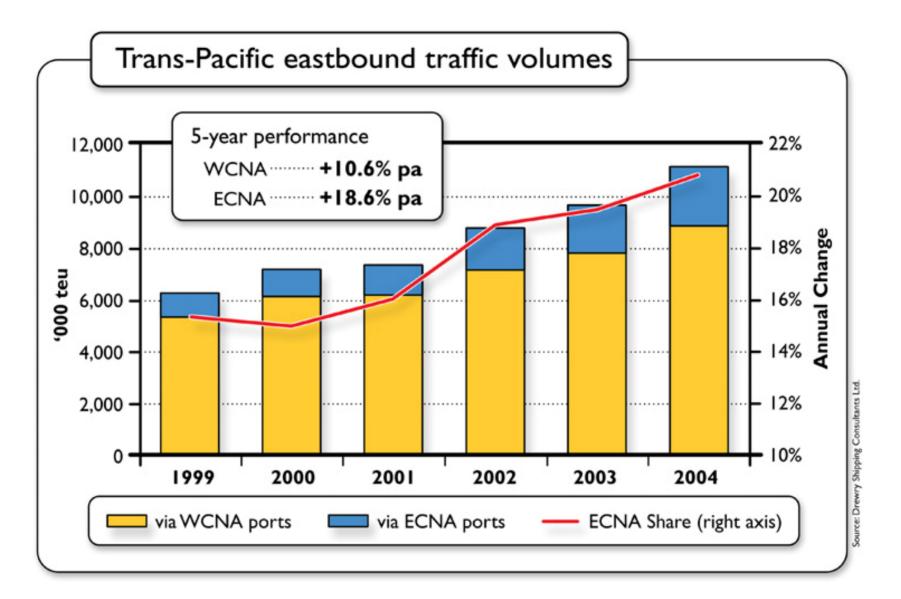

## **Atlantica**

# The International Northeast Economic Region



## The International Northeast





Atlantica: the intersection of three major North American regions





The Quebec City – Windsor Corridor



## The New Atlantic Triangle





## **Appalachian Regional Commission**

The Appalachian Region





### **Economic Distress Picture**



## Maine surrounded by Canada



Atlantic Institute for

Market Studies





## Major International Border Crossings



























#### Rapidly Escalating Vessel Size Future 12,000 TEU Post Panamax + Post Panamax 7,000 TEU 2<sup>nd</sup> Generation **Panamax** 4,000 TEU 3,600 TEU 1,000 to 2,000 TEU 7h x 22w Generation 5h x 16w 1,000 TEU 5h x 13w 4h x 10w 12-15-**Current Capacity** Future Capacity 12,000 to Future Coastal Level 7,000 to Freighters (metres) 9,000 TEU 15,000 TEU









## OOCL Chicago at dock in Fairview Cove













## Atlantica's Fragmented Rail Connections





## Potential for a fully-developed shortsea shipping network serving AINER





## **Atlantica**

The International Northeast Economic Region

The Hudson River is now the east coast of the United States...and the entire area north of New York City and south of Halifax has become a culde-sac in the global network.

- US Region