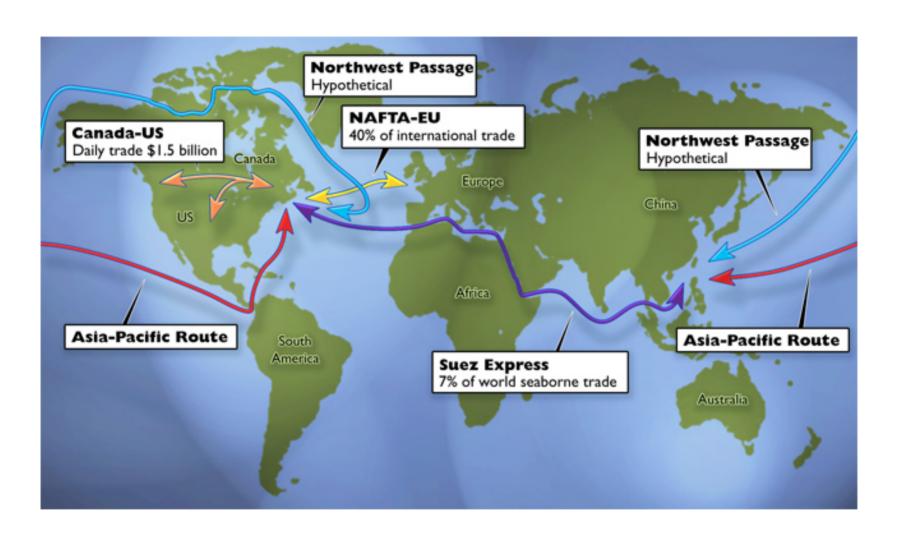

## **Atlantica**

# The International Northeast Economic Region



## The International Northeast





Atlantica: the intersection of three major North American regions





The Quebec City – Windsor Corridor



## The New Atlantic Triangle





## **Appalachian Regional Commission**

The Appalachian Region





### **Economic Distress Picture**



## Maine surrounded by Canada



Atlantic Institute for

Market Studies





## Major International Border Crossings



























#### Rapidly Escalating Vessel Size Future 12,000 TEU Post Panamax + Post Panamax 7,000 TEU 2<sup>nd</sup> Generation **Panamax** 4,000 TEU 3,600 TEU 1,000 to 2,000 TEU 7h x 22w Generation 5h x 16w 1,000 TEU 5h x 13w 4h x 10w 12-15-**Current Capacity** Future Capacity 12,000 to Future Coastal Level 7,000 to Freighters (metres) 9,000 TEU 15,000 TEU









## OOCL Chicago at dock in Fairview Cove













## Atlantica's Fragmented Rail Connections





## Potential for a fully-developed shortsea shipping network serving AINER





## **Atlantica**

The International Northeast Economic Region

The Hudson River is now the east coast of the United States...and the entire area north of New York City and south of Halifax has become a culde-sac in the global network.