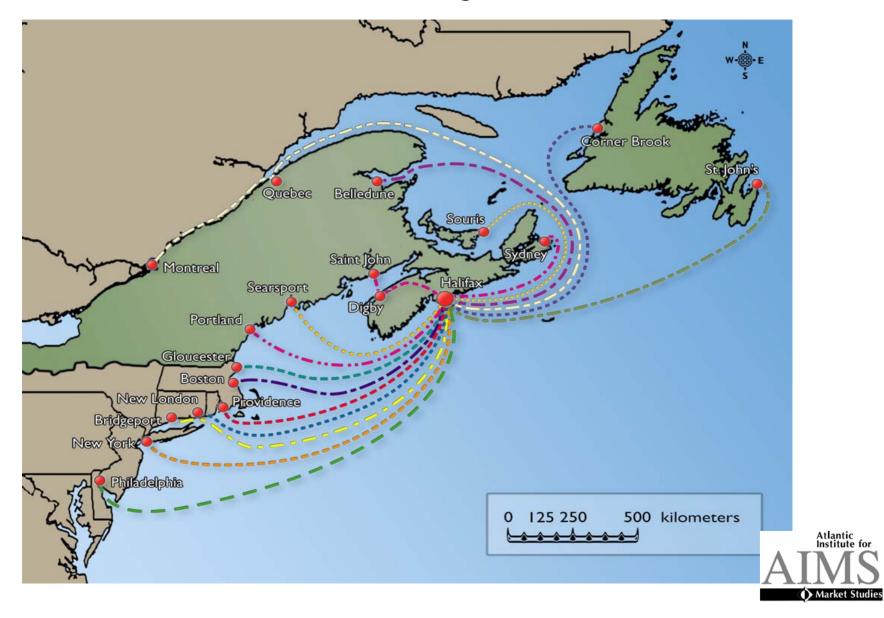

Triangle





## **Appalachian Regional Commission**

The Appalachian Region





### **Economic Distress Picture**



## Maine surrounded by Canada



Atlantic Institute for

Market Studies





## Major International Border Crossings



























#### Rapidly Escalating Vessel Size Future 12,000 TEU Post Panamax + Post Panamax 7,000 TEU 2<sup>nd</sup> Generation **Panamax** 4,000 TEU 3,600 TEU 1,000 to 2,000 TEU 7h x 22w Generation 5h x 16w 1,000 TEU 5h x 13w 4h x 10w 12-15-**Current Capacity** Future Capacity 12,000 to Future Coastal Level 7,000 to Freighters (metres) 9,000 TEU 15,000 TEU









## OOCL Chicago at dock in Fairview Cove













## Atlantica's Fragmented Rail Connections





## Potential for a fully-developed shortsea shipping network serving AINER





## **Atlantica**

The International Northeast Economic Region

The Hudson River is now the east coast of the United States...and the entire area north of New York City and south of Halifax has become a culde-sac in the global network.

- US Regional Planner Michael Gallis







## Congressional High Priority Corridors: the Atlantica Perspective









### www.atlantica.org