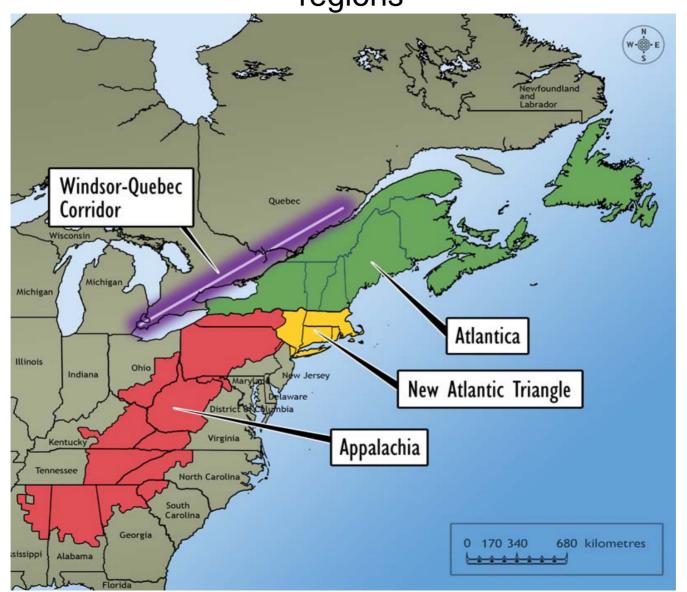

## The International Northeast

Atlantica: the intersection of three major North American regions

The Quebec City – Windsor Corridor

## The New Atlantic Triangle

## **Appalachian Regional Commission**

The Appalachian Region