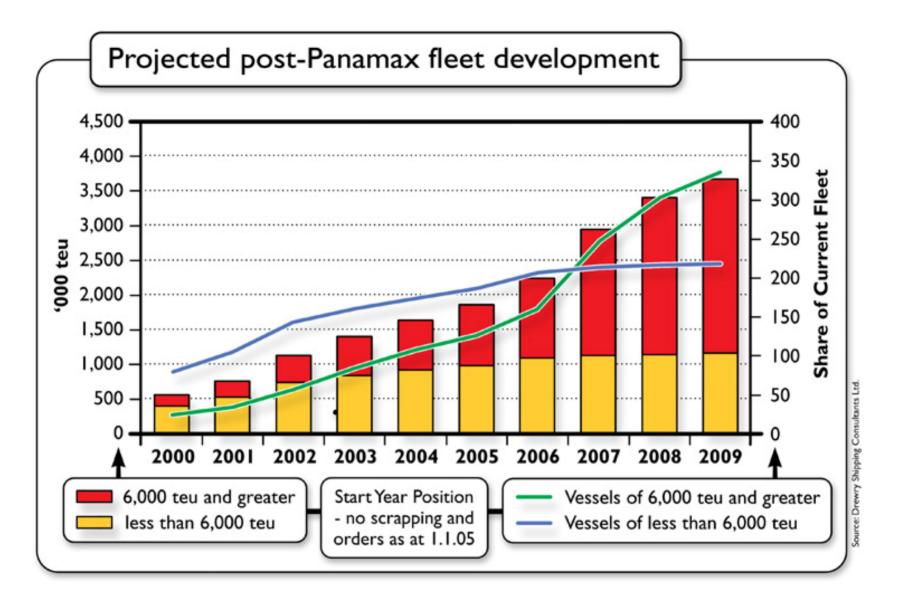

#### Rapidly Escalating Vessel Size Future 12,000 TEU Post Panamax + Post Panamax 7,000 TEU 2<sup>nd</sup> Generation **Panamax** 4,000 TEU 3,600 TEU 1,000 to 2,000 TEU 7h x 22w Generation 5h x 16w 1,000 TEU 5h x 13w 4h x 10w 12-15-**Current Capacity** Future Capacity 12,000 to Future Coastal Level 7,000 to Freighters (metres) 9,000 TEU 15,000 TEU