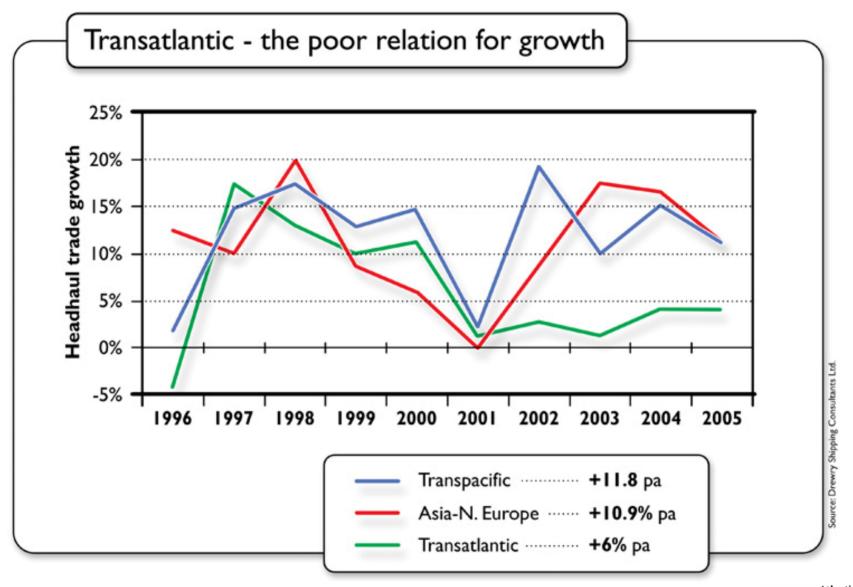

## **Atlantica**

# The International Northeast Economic Region



## The International Northeast





Atlantica: the intersection of three major North American regions





The Quebec City – Windsor Corridor



## The New Atlantic Triangle





## **Appalachian Regional Commission**

The Appalachian Region





### **Economic Distress Picture**



## Maine surrounded by Canada



Atlantic Institute for

Market Studies





## Major International Border Crossings



























#### Rapidly Escalating Vessel Size Future 12,000 TEU Post Panamax + Post Panamax 7,000 TEU 2<sup>nd</sup> Generation **Panamax** 4,000 TEU 3,600 TEU 1,000 to 2,000 TEU 7h x 22w Generation 5h x 16w 1,000 TEU 5h x 13w 4h x 10w 12-15-**Current Capacity** Future Capacity 12,000 to Future Coastal Level 7,000 to Freighters (metres) 9,000 TEU 15,000 TEU









## OOCL Chicago at dock in Fairview Cove













## Atlantica's Fragmented Rail Connections





## Potential for a fully-developed shortsea shipping network serving AINER





## **Atlantica**

The International Northeast Economic Region

The Hudson River is now the east coast of the United States...and the entire area north of New York City and south of Halifax has become a culde-sac in the global network.

- U