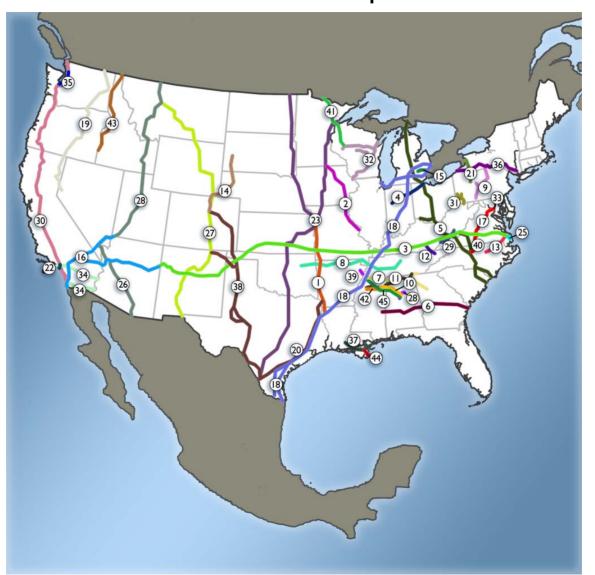

U 2<sup>nd</sup> Generation **Panamax** 4,000 TEU 3,600 TEU 1,000 to 2,000 TEU 7h x 22w Generation 5h x 16w 1,000 TEU 5h x 13w 4h x 10w 12-15-**Current Capacity** Future Capacity 12,000 to Future Coastal Level 7,000 to Freighters (metres) 9,000 TEU 15,000 TEU









## OOCL Chicago at dock in Fairview Cove













## Atlantica's Fragmented Rail Connections





## Potential for a fully-developed shortsea shipping network serving AINER





## **Atlantica**

The International Northeast Economic Region

The Hudson River is now the east coast of the United States...and the entire area north of New York City and south of Halifax has become a culde-sac in the global network.

- US Regional Planner Michael Gallis







## Congressional High Priority Corridors: the Atlantica Perspective









### www.atlantica.org